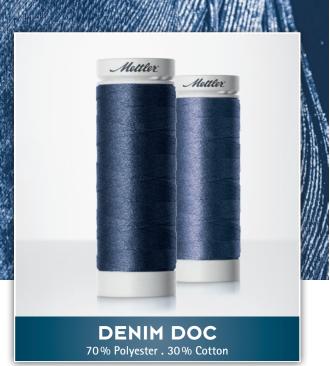

## PRODUCT FEATURES

Special denim colours
 DENIM DOC is available in two classic, appealing denim colours in bicolor look.