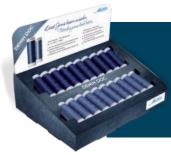

#### PRODUCT PRESENTATION

The DENIM DOC counter display with 30 spools (15x 3623 and 15x 3624) in 100 m / 109 yds length offers a compact and attractive product presentation. The display fits 20 spools. Two sales units can be stored underneath.