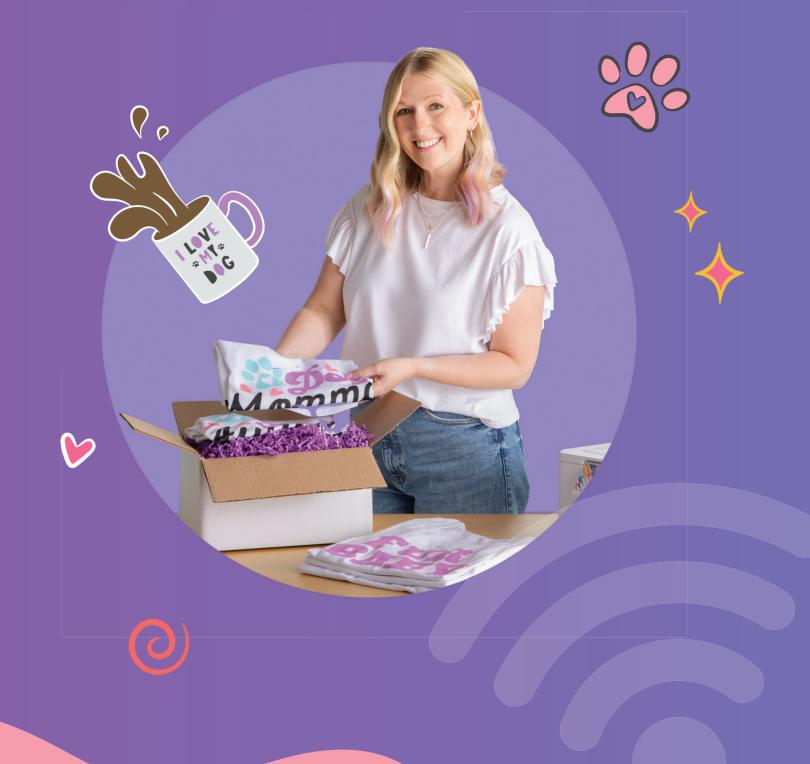

#### You're in control

Make ready-made orders at home. No need to send out to expensive, slow, thirdparty suppliers. Perfect for curious crafters and small business users who are looking to add a new skill, or diversify their offering.

# Get started straight away

With the included Starter Pack, which contains sublimation paper and a full set of vibrant colour Brother inks.