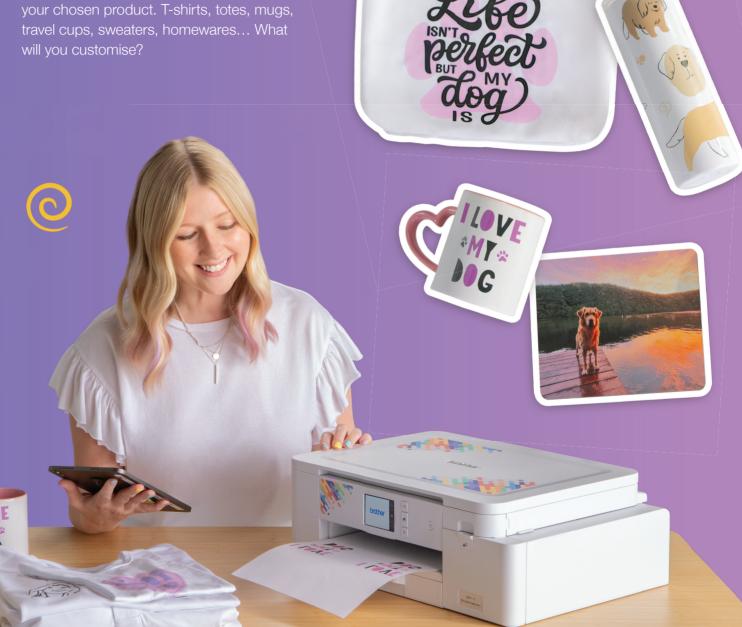

# How does sublimation work?

Print onto a sheet of sublimation paper, then use a heat press to transfer the design to travel cups, sweaters, homewares... What will you customise?

Print designs up to 215 x 355mm