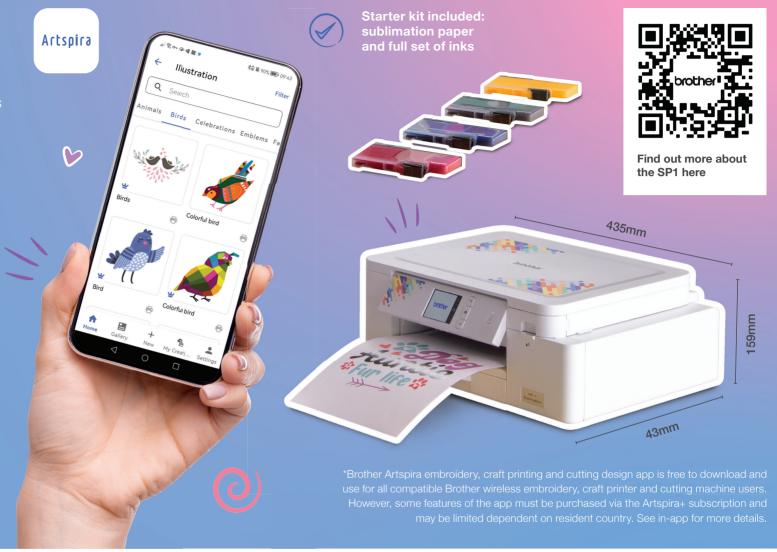

# Connected customisation

Use your favourite design software to print directly from your computer or smart device. Or connect to the Brother Artspira app for creative customisation with no limits.

# Get started straight away

With the included Starter Pack, which contains sublimation paper and a full set of vibrant colour Brother inks.

Print in high quality, vibrant colours

Compact size, perfect for your desktop

Connects wirelessly

**Express yourself** further with Artspira!

Print via Artspira app or normal printer driver

For more information contact your dealer or visit sewingcraft.brother.eu