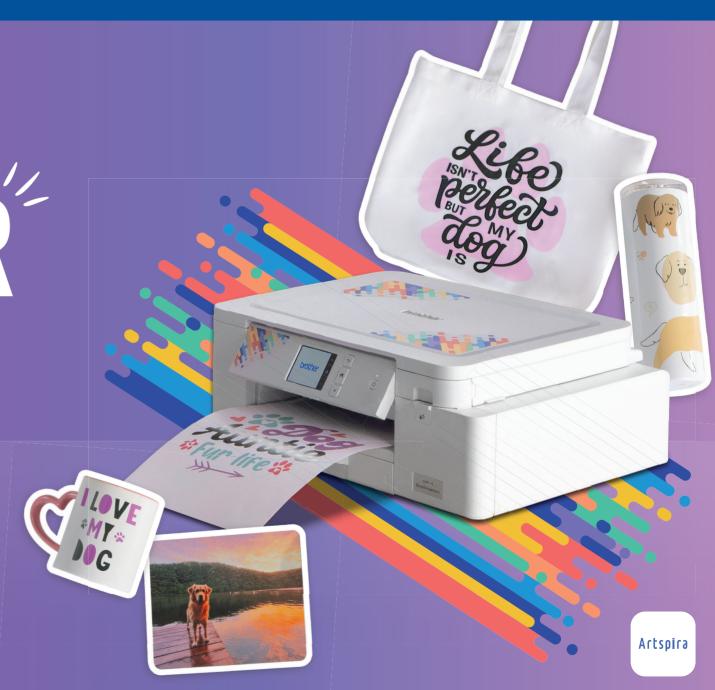

# MAKE ITYOUR OWN

SP-1 Sublimation Printer

# Express yourself

Across a range of gifts, homewares, clothing and more with the Brother Sublimation Printer SP1.

# How does sublimation work?

Print onto a sheet of sublimation paper, then use a heat press to transfer the design to travel cups, sweaters, homewares... What will you customise?

Print designs up to 215 x 355mm